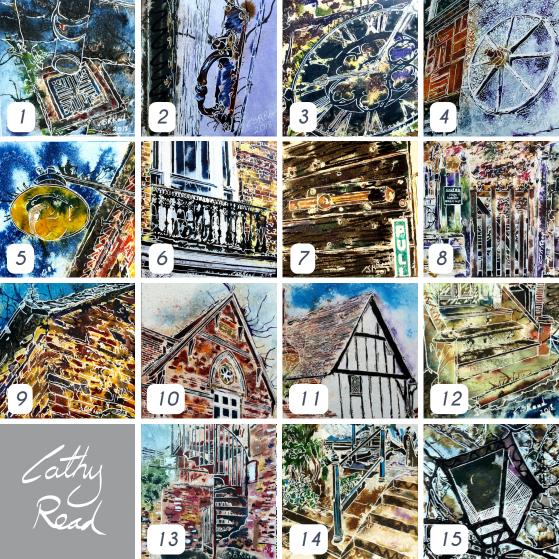

## **BUCKINGHAM FRINGE**

How it Works

- 1. Print off the leaflet and entry form.
- Find the locations indicated on the map.
- 3. Once there, look for the label with the painting's title and OR code
- 4. Write the title on the form and, if you want to win the print, scan the QR code and write the painting's original number on the form.
- 5. Send completed form to Cathy Read Art

07818240116 cathyreadart.com cathy@cathyreadart.com Cathy Read Art

Barton Rd. Tinaewick, MK18 4BD

details here

CHANCE TO WIN A BOTTLE OF WINE, ART MATERIALS OR A PRINT OF ONE OF THE