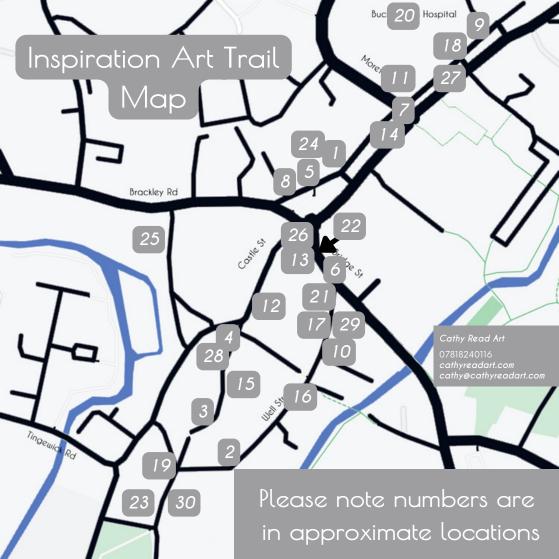

## Inspiration ART TRAIL

For full details scan the QR code.

## **BUCKINGHAM FRINGE**

How it Works

- 1. Print off the leaflet and entry form.
- Find the locations indicated on the map.
- 3. Once there, look for the label with the painting's title and OR code
- 4. Write the title on the form and, if you want to win the print, scan the QR code and write the painting's original number on the form.
- 5. Send completed form to Cathy Read Art

07818240116 cathyreadart.com cathy@cathyreadart.com Cathy Read Art

Barton Rd. Tinaewick, MK18 4BD

details here

CHANCE TO WIN A BOTTLE OF WINE, ART MATERIALS OR A PRINT OF ONE OF THE