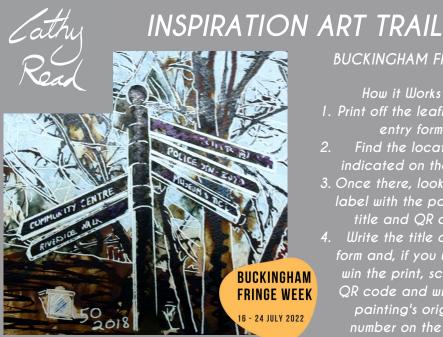

## Inspiration ART TRAIL

For full details scan the QR code.

## **BUCKINGHAM FRINGE**

How it Works

- 1. Print off the leaflet and entry form.
- Find the locations indicated on the map.
- 3. Once there, look for the label with the painting's title and OR code
- 4. Write the title on the form and, if you want to win the print, scan the QR code and write the painting's original number on the form.
- 5. Send completed form to Cathy Read Art

07818240116 cathyreadart.com cathy@cathyreadart.com Cathy Read Art

Barton Rd. Tinaewick, MK18 4BD

details here

CHANCE TO WIN A BOTTLE OF WINE, ART MATERIALS OR A PRINT OF ONE OF THE