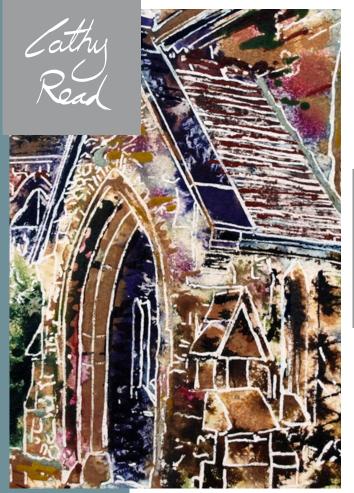

## Inspiration ART TRAIL



For full details scan the QR code.









































## **BUCKINGHAM FRINGE**

How it Works

- 1. Print off the leaflet and entry form.
- Find the locations indicated on the map.
- 3. Once there, look for the label with the painting's title and OR code
- 4. Write the title on the form and, if you want to win the print, scan the QR code and write the painting's original number on the form.
- 5. Send completed form to Cathy Read Art

07818240116 cathyreadart.com cathy@cathyreadart.com Cathy Read Art

Barton Rd. Tinaewick, MK18 4BD



details here

CHANCE TO WIN A BOTTLE OF WINE, ART MATERIALS OR A PRINT OF ONE OF THE