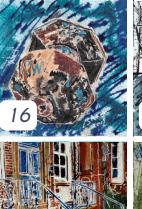

## **BUCKINGHAM FRINGE**

How it Works

- 1. Print off the leaflet and entry form.
- Find the locations indicated on the map.
- 3. Once there, look for the label with the painting's title and OR code
- 4. Write the title on the form and, if you want to win the print, scan the QR code and write the painting's original number on the form.
- 5. Send completed form to Cathy Read Art

07818240116 cathyreadart.com cathy@cathyreadart.com Cathy Read Art

Barton Rd. Tinaewick, MK18 4BD

details here

CHANCE TO WIN A BOTTLE OF WINE, ART MATERIALS OR A PRINT OF ONE OF THE